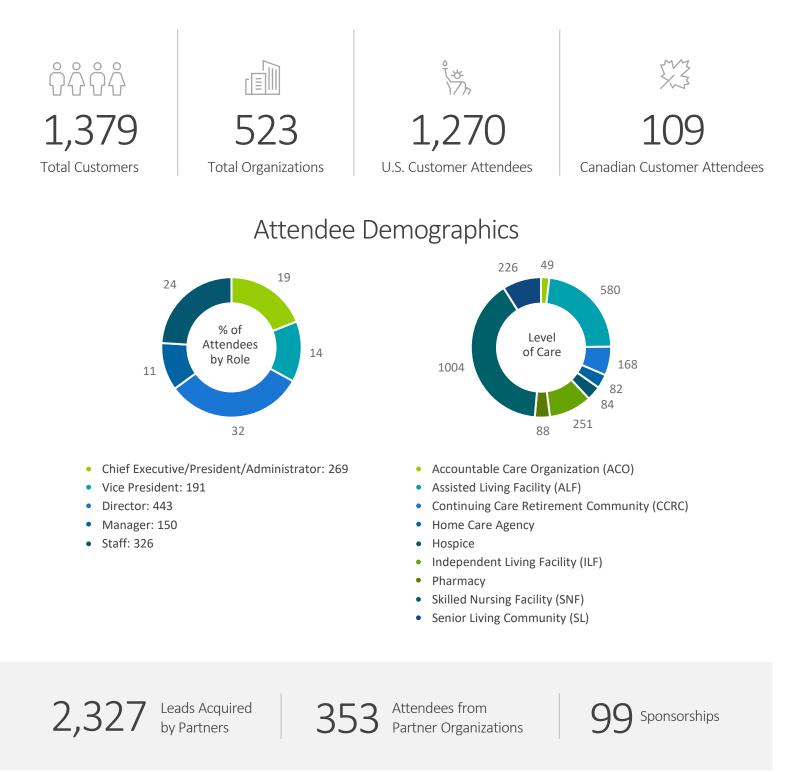

# SUMMIT by the Numbers

SUMMIT 2024 was our biggest to date with more than 2,200 PointClickCare customers, partners, and staff coming together to collaborate on advancing care together in New Orleans!